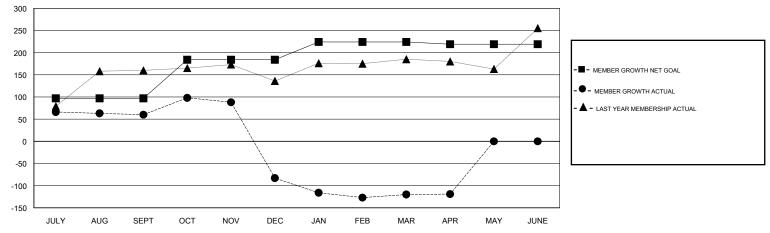

## SWADESH RANJAN SAHA GMT:

| GMT: SWADESH RANJAN SAHA |               |           | LOCATION INDIA |                       |                           | GMT CA                  |                                                    |  |
|--------------------------|---------------|-----------|----------------|-----------------------|---------------------------|-------------------------|----------------------------------------------------|--|
|                          | Club          | S         |                | Members               |                           |                         |                                                    |  |
|                          | RESULTS FOR   | 2017-2018 |                | RESULTS FOR 2017-2018 |                           |                         |                                                    |  |
| QUARTER                  | NEW CLUB GOAL | NEW CLUBS | DROPPED CLUBS  | QUARTER               | MEMBER GROWTH NET<br>GOAL | MEMBER GROWTH<br>ACTUAL | DROPPED<br>MEMBERS ACTUAL<br>(including transfers) |  |
| JULY/AUG/SEPT            | 7             | 7         | 0              | JULY/AUG/SEPT         | 97                        | 168                     | 107                                                |  |
| OCT/NOV/DEC              | 2             | 1         | 3              | OCT/NOV/DEC           | 87                        | 53                      | 188                                                |  |
| JAN/FEB/MAR              | 1             | 0         | 0              | JAN/FEB/MAR           | 40                        | 143                     | 64                                                 |  |
| APR/MAY/JUNE             | 1             | 0         | 0              | APR/MAY/JUNE          | -5                        | 8                       | 7                                                  |  |