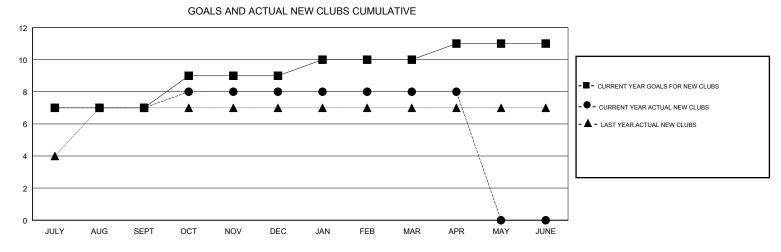

## SWADESH RANJAN SAHA GMT:

| GMT: SWADESH RANJAN SAHA |               |           | LOCATION INDIA |                       |                           | GMT CA                  |                                                    |  |
|--------------------------|---------------|-----------|----------------|-----------------------|---------------------------|-------------------------|----------------------------------------------------|--|
|                          | Club          | S         |                | Members               |                           |                         |                                                    |  |
|                          | RESULTS FOR   | 2017-2018 |                | RESULTS FOR 2017-2018 |                           |                         |                                                    |  |
| QUARTER                  | NEW CLUB GOAL | NEW CLUBS | DROPPED CLUBS  | QUARTER               | MEMBER GROWTH NET<br>GOAL | MEMBER GROWTH<br>ACTUAL | DROPPED<br>MEMBERS ACTUAL<br>(including transfers) |  |
| JULY/AUG/SEPT            | 7             | 7         | 0              | JULY/AUG/SEPT         | 97                        | 168                     | 107                                                |  |
| OCT/NOV/DEC              | 2             | 1         | 3              | OCT/NOV/DEC           | 87                        | 53                      | 188                                                |  |
| JAN/FEB/MAR              | 1             | 0         | 0              | JAN/FEB/MAR           | 40                        | 143                     | 64                                                 |  |
| APR/MAY/JUNE             | 1             | 0         | 0              | APR/MAY/JUNE          | -5                        | 8                       | 7                                                  |  |